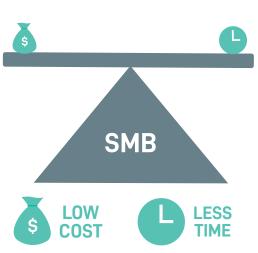

## TRADITIONAL BACKUP

**CHEAP + TIME CONSUMING** 

AFFORDABLE + AUTOMATED

**BUSINESS CONTINUITY** 

**EXPENSIVE + COMPLICATED** 

**HIGH AVAILABILITY** 

**SMB MORE** COST **TIME** 

**SOLUTION COST** 