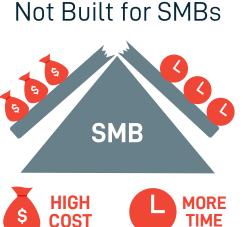

## TRADITIONAL BACKUP

**CHEAP + TIME CONSUMING** 

AFFORDABLE + AUTOMATED

**BUSINESS CONTINUITY** 

**EXPENSIVE + COMPLICATED** 

**HIGH AVAILABILITY** 

**SMB MORE** COST **TIME** 

**SOLUTION COST** 

No business continuity

component—limited to backup only.

One vendor. One Bill Backup, Restore, Virtualize

**TIME** Significant Hardware Investment 5 5 5

Too expensive for SMBs

**SETUP AND C C** + **A** Multi-vendor solution CONFIGURATION